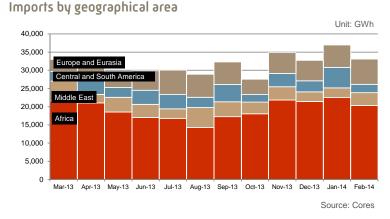

## Natural gas imports by country February 2014

Natural gas imports in Spain in February 2014 came to 33,106 GWh, with a year-on-year increase of 7.9%. For the rolling year they reached 380,718 GWh, decreasing by 1.3% with regard to the previous rolling year.

In February, Norway is the second gas supplier to Spain, with a year-on-year increase of 156.6%, followed by Qatar (+31.8%) and Algeria (+12.9%). Nigeria imports decreased 67.3% year-on-year.

By geographical area, in February 2014, Africa continued to be the main gas supply region, with 61.4%, followed by Europe (21.0%) with a year-on-year increase of 41.1%. Algeria was the leading supplier, with 58.0% of the total.

Imports by gas pipeline in February 2014 increased by 14.8% year-on-year, accounting for 54.8% of total imports. LNG imports increased by 0.5% this month and decreased 22.6% for the rolling year.

Imports by country in February

February 2014 Year-to-date Rolling year VR (%) (\*) Weight (%) VR (%) (\*) VR (%) (\*) Weight (%) Imports Imports Imports Algeria 19,198 12.9 58.0 38,466 12.5 197,978 19.0 52.0 NG 13,976 7.4 42.2 28,711 7.2 157,984 27.5 41.5 5,222 LNG 30.8 15.8 9,755 39,995 -5.7 10.5 31.4 -43.8 8.6 1,130 -67.3 3.4 4.375 -43.8 32,772 Nigeria 20,327 -0.6 61.4 42,841 1.0 230,750 0.5 60.6 Africa total 0.2 Belgium 831 -61.8 831 -90.1France 1,226 -8.1 3.7 2,426 17.9 15,594 60.8 4.1 Netherlands 605 605 0.2 46,383 39.9 12.2 Norway 5.730 156.6 17.3 9.092 6.3 NG 2,954 38.1 8.9 5,300 17.8 31,227 18.5 8.2 LNG 2,884.4 2,776 8.4 3,792 89.4 15,155 -12.34.0 157 1,465.5 1,384 13,672.4 0.4 Portugal 41.1 21.0 13,112 17.0 Europe and Eurasia total 6,955 22.0 64,798 5.0 4.7 Peru 2,131 17.902 -26.889 1 Trinidad and Tobago 2,288 -12.7 6.9 5,774 10.7 23,887 -11.2 6.3 **Central and South America total** 2,288 -12.7 6.9 7,906 24.7 41,789 -18.6 11.0 Oman 1,917 0.5 Qatar 3,536 31.8 10.7 6,210 16.0 41,464 -3.9 10.9 Middle East total 3,536 31.8 10.7 6,210 16.0 43,381 0.6 11.4 ΤΟΤΑΙ 100.0 70,069 380,718 00.0 33.1067.9 8.0 -1.3 NG 18,155 14.8 36,595 205,523 29.0 54.8 12.1 54.0 LNG 14,951 45.2 33,474 175,195 -22.6 46.0 0.5 3.9 OECD 6,955 41.1 5.0 21.0 13,112 22.0 64,798 17.0 83.0 Non-OECD 26,151 1.5 79.0 56,957 5.2 315,920 -2.5