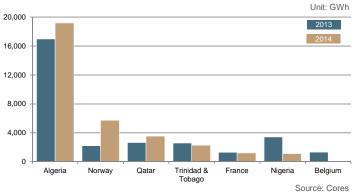

In February, Norway is the second gas supplier to Spain, with year-on-year increase of 156.6%

In February, Norway is the second gas supplier to Spain, with a year-on-year increase of 156.6%, followed by Qatar (+31.8%) and Algeria (+12.9%). Nigeria imports decreased 67.3% year-on-year.

By geographical area, in February 2014, Africa continued to be the main gas supply region, with 61.4%, followed by Europe (21.0%) with a year-on-year increase of 41.1%. Algeria was the leading supplier, with 58.0% of the total.

February 2014 Year-to-date Rolling year VR (%) (\*) Weight (%) VR (%) (\*) VR (%) (\*) Weight (%) Imports Imports Imports Algeria 19,198 12.9 58.0 38,466 12.5 197,978 19.0 52.0 NG 13,976 7.4 42.2 28,711 7.2 157,984 27.5 41.5 5,222 LNG 30.8 15.8 9,755 39,995 -5.7 10.5 31.4 -43.8 8.6 1,130 -67.3 3.4 4.375 -43.8 32,772 Nigeria 20,327 -0.6 61.4 42,841 1.0 230,750 0.5 60.6 Africa total 0.2 Belgium 831 -61.8 831 -90.1France 1,226 -8.1 3.7 2,426 17.9 15,594 60.8 4.1 Netherlands 605 605 0.2 46,383 39.9 12.2 Norway 5.730 156.6 17.3 9.092 6.3 NG 2,954 38.1 8.9 5,300 17.8 31,227 18.5 8.2 LNG 2,884.4 2,776 8.4 3,792 89.4 15,155 -12.34.0 157 1,465.5 1,384 13,672.4 0.4 Portugal 41.1 21.0 13,112 17.0 Europe and Eurasia total 6,955 22.0 64,798 5.0 4.7 Peru 2,131 17.902 -26.889 1 Trinidad and Tobago 2,288 -12.7 6.9 5,774 10.7 23,887 -11.2 6.3 **Central and South America total** 2,288 -12.7 6.9 7,906 24.7 41,789 -18.6 11.0 Oman 1,917 0.5 Qatar 3,536 31.8 10.7 6,210 16.0 41,464 -3.9 10.9 Middle East total 3,536 31.8 10.7 6,210 16.0 43,381 0.6 11.4 ΤΟΤΑΙ 100.0 70,069 380,718 00.0 33.1067.9 8.0 -1.3 NG 18,155 14.8 36,595 205,523 29.0 54.8 12.1 54.0 LNG 14,951 45.2 33,474 175,195 -22.6 46.0 0.5 3.9 OECD 6,955 41.1 5.0 21.0 13,112 22.0 64,798 17.0 83.0 Non-OECD 26,151 1.5 79.0 56,957 5.2 315,920 -2.5