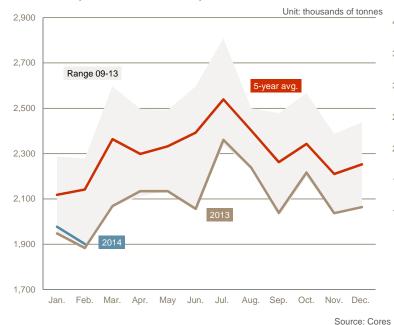

## Preliminary consumption information February 2014

Road fuels recovery continues +1.0% (vs. February 2013) In February, for the second consecutive month, the consumption of road fuels has increased in Spain (+1.0% vs. February 2013). Increase in diesel (+1.3%) whilst slightly decrease in gasoline (-0.4%).

## Monthly road fuels consumption Natural gas consumption Feb. 2013 – Feb. 2014

Unit: thousands of tonnes

Cores

|                    | Consumption   |              |              | Year-on-Year Variation Rates (%) |              |              |
|--------------------|---------------|--------------|--------------|----------------------------------|--------------|--------------|
| Petroleum Products | February 2014 | Year-to-Date | Rolling Year | February 2014                    | Year-to-Date | Rolling Year |
| Road gasolines     | 330           | 679          | 4,651        | -0.4%                            | -0.1%        | -3.8%        |
| Road diesel        | 1,572         | 3,200        | 20,575       | 1.3%                             | 1.5%         | -1.8%        |
| Road fuels         | 1,901         | 3,878        | 25,225       | 1.0%                             | 1.2%         | -2.2%        |
| LPG                | 161           | 339          | 1,572        | -4.6%                            | -4.5%        | 1.5%         |
| Gasolines*         | 330           | 679          | 4,656        | -0.4%                            | -0.1%        | -3.8%        |
| Kerosenes          | 321           | 664          | 5,153        | 2.6%                             | 3.1%         | -0.4%        |
| Diesel*            | 2,271         | 4,671        | 28,204       | -0.9%                            | -0.4%        | -1.4%        |
| Fuel oils          | 674           | 1,461        | 8,816        | 11.8%                            | 14.8%        | -10.1%       |