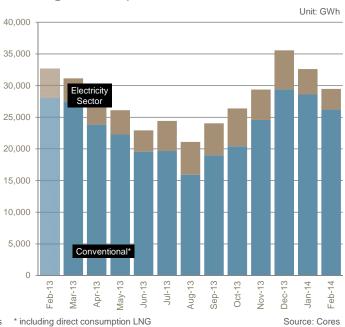

It also increases the consumption of kerosene (2.6% vs. February 2013) and the fuel oil (+11.8%). However, continues the declining of LPGs (-4.6%) and to a lesser extent the total diesel (-0.9%).

Consumption of natural gas backs down again in February (-9.8% vs. February 2013), both the conventional consumption (-7.1%) and the consumption for power generation (-28.5%) continue with the decrease.

Source: Cores

|                                            | Consumption                                                                                        |              |              | Unit: GWh<br>Year-on-Year Variation Rates (%) |              |               |  |
|--------------------------------------------|----------------------------------------------------------------------------------------------------|--------------|--------------|-----------------------------------------------|--------------|---------------|--|
| Natural Gas                                | February 2014                                                                                      | Year-to-Date | Rolling Year | February 2014                                 | Year-to-Date | Rolling Year  |  |
| Conventional consumption                   | 25,198                                                                                             | 52,631       | 264,840      | -7.1%                                         | -5.8%        | 0.5%          |  |
| Electricity generation                     | 3,277                                                                                              | 7,295        | 52,863       | -28.5%                                        | -31.0%       | -31.7%        |  |
| Direct consumption LNG                     | 998                                                                                                | 2,135        | 11,921       | 3.5%                                          | 5.8%         | -9.4%         |  |
| Total Natural Gas                          | 29,473                                                                                             | 62,060       | 329,624      | -9.8%                                         | -9.3%        | -6.9%         |  |
| * Road products included in the correspond | ding product group                                                                                 |              |              |                                               |              | Source: Cores |  |
| Updated on 31-03-2014                      | For more information: cores.institucional@cores.es. Tel.: +34 91 417 23 59, or visit: www.cores.es |              |              |                                               |              |               |  |